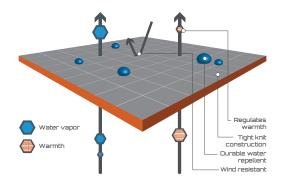

### **PROTECTIVE WARMTH**

- Permanently flame resistant
- Wind resistant
- Warmth without weight
- Water repellent
- Highly breathable
- Easy care

Air Permeability Test:

The test is conducted according to ASTMD 737-75. Wind resistance properties are measured in ft<sup>3</sup>/ft<sup>2</sup>/min. (CFM) The lower the CFM value, the greater the wind resistance.

### **TECHNICAL HIGHLIGHTS**

- Made with a unique blend of fibers for permanent flame resistance
- Will not melt or drip
- 4 times more wind resistant than traditional fleece
- Warmth without the weight
- Water repellent surface sheds rain and snow
- Very breathable for active use
- Durable
- Machine washable

# **POLARTEC® WIND PRO®**

Polartec<sup>®</sup> Wind Pro<sup>®</sup> FR fabric is the reference standard for flame resistance, and is 4-times more wind resistant than traditional fleece. The fabric is permanently flame resistant and will not melt or drip on the skin when exposed to heat or flame. Additionally, the fabric provides warmth, outstanding breathability, lightweight comfort and water repellency.