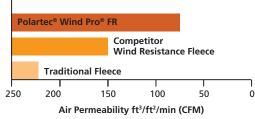

Lower values mean greater capability to block wind. Values are ft<sup>3</sup>/ft<sup>2</sup>/minute (l/m<sup>2</sup>/second) and represent an average value for the series.

### **PROTECTIVE WARMTH**

- Permanently flame resistant
- Wind resistant
- Warmth without weight
- Water repellent
- Highly breathable
- Easy care

Air Permeability Test:

The test is conducted according to ASTMD 737-75. Wind resistance properties are measured in ft<sup>3</sup>/ft<sup>2</sup>/min. (CFM) The lower the CFM value, the greater the wind resistance.