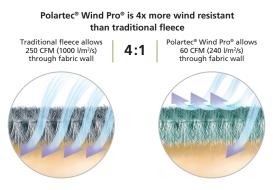

# **HOW DOES IT WORK?**

Proprietary yarns and a very tight construction greatly reduce the effects of wind chill, the Achilles heel of traditional fleece. We have proven its effectiveness both in the lab and in the field. Polartec<sup>®</sup> Wind Pro<sup>®</sup> FR is 4 times more wind resistant than traditional fleece and the flame resistant fiber provides extreme flame protection. Velour or pebbled back efficiently traps air and provides a high warmth-to-weight ratio.

Lower values mean greater capability to block wind. Values are ft<sup>3</sup>/ft<sup>2</sup>/minute (l/m<sup>2</sup>/second) and represent an average value for the series.

### **PROTECTIVE WARMTH**

- Permanently flame resistant
- Wind resistant
- Warmth without weight
- Water repellent
- Highly breathable
- Easy care

Air Permeability Test:

The test is conducted according to ASTMD 737-75. Wind resistance properties are measured in ft<sup>3</sup>/ft<sup>2</sup>/min. (CFM) The lower the CFM value, the greater the wind resistance.