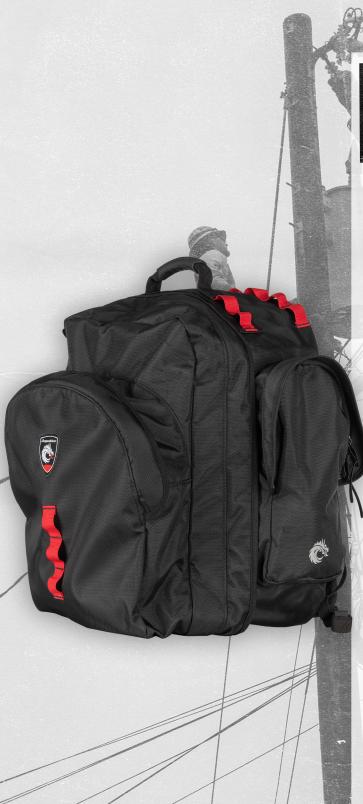

## BIGEASYM TOOL BACKPACK

REP 1910

THE BIG EASY™ TOOL BACKPACK IS DESIGNED FOR LINE WORKERS, OFFERING EASY ACCESS AND MAXIMUM STORAGE FOR YOUR GEAR.

## **FEATURES**

- MAIN COMPARTMENT WITH A THREE-QUARTER ZIP
- CONSTRUCTED WITH DURABLE 1680 DENIER BALLISTIC
  POLYESTER AND FINISHED WITH A WATERPROOF COATING
  FOR LONG-LASTING PROTECTION
- MULTIPLE DAISY CHAINS FOR EASY GEAR STORAGE AND ROPE LASH-ON CAPABILITY
- ADDITIONAL EXTERIOR POCKET WITH GROMMET DRAINAGE
  TO PREVENT WATER BUILDUP
- SPACIOUS SIDE POCKETS WITH WATER-RESISTANT REVERSE
  COIL ZIPPERS TO KEEP YOUR ITEMS SECURE AND DRY
- HEAVY-DUTY INTERIOR MESH POCKET WITH VELCRO
  CLOSURE
- 3/8" FOAM PANEL FOR BAG SHAPE SUPPORT AND ADDED CUSHIONING DURING TRANSPORT