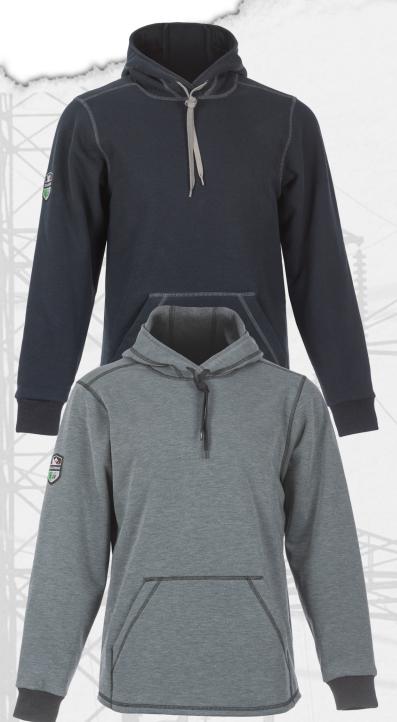

## CYCLONE™ PULL - OVER HOODIE

Developed to provide superior comfort and freedom of movement in non-stop work environments, this 4-way-stretch hoodie is an ideal mid-layer or outerwear garment for the demands of any season.

## **FEATURES**

- Inherently fire and arc-resistant
- Superior wind-repellent with durable water-resistant finish
- 4-way-stretch fabric provides superior comfort and freedom
- 3-panel, hard-hat friendly hood design with draw cord
- Multiple pockets, including hidden cell phone pocket
- Drop tail rear hem to provide extra coverage
- Extra-long sleeves with knit cuffs that prevent wind gusts up the arm
- Modern fit with contrast stitching for style

NFPA 2112 NFPA 70E Arc Rating 28 cal/cm<sup>2</sup>

SIZE: Small - 5XL | COLOR: Industrial Navy Gun-Metal Gray