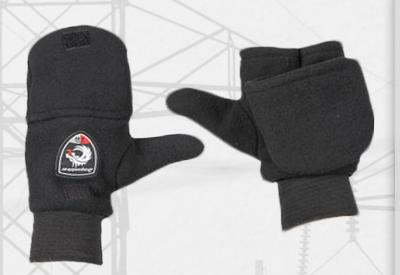

## **FLIP-TOP™ MITTEN**

These mittens keep fingers toasty warm in chilly temperatures while providing ease of access with their quick flip-back design for greater dexterity. The NEW Super Fleece™ fabric is wind resistant and warm without bulk, dries quickly and offers increased arc-rated protection.

## **FEATURES**

- Inherently fire and arc-resistant
- Warm yet breathable protection
- Now 2 times more wind resistant
- Improved fit with ergonomically-correct design
- Durable wash and wear performance
- UV fade resistant
- Cold weather staple while on the job
- Inherent Tri-blend Super Fleece<sup>™</sup> fabric: 12 oz/sq yard